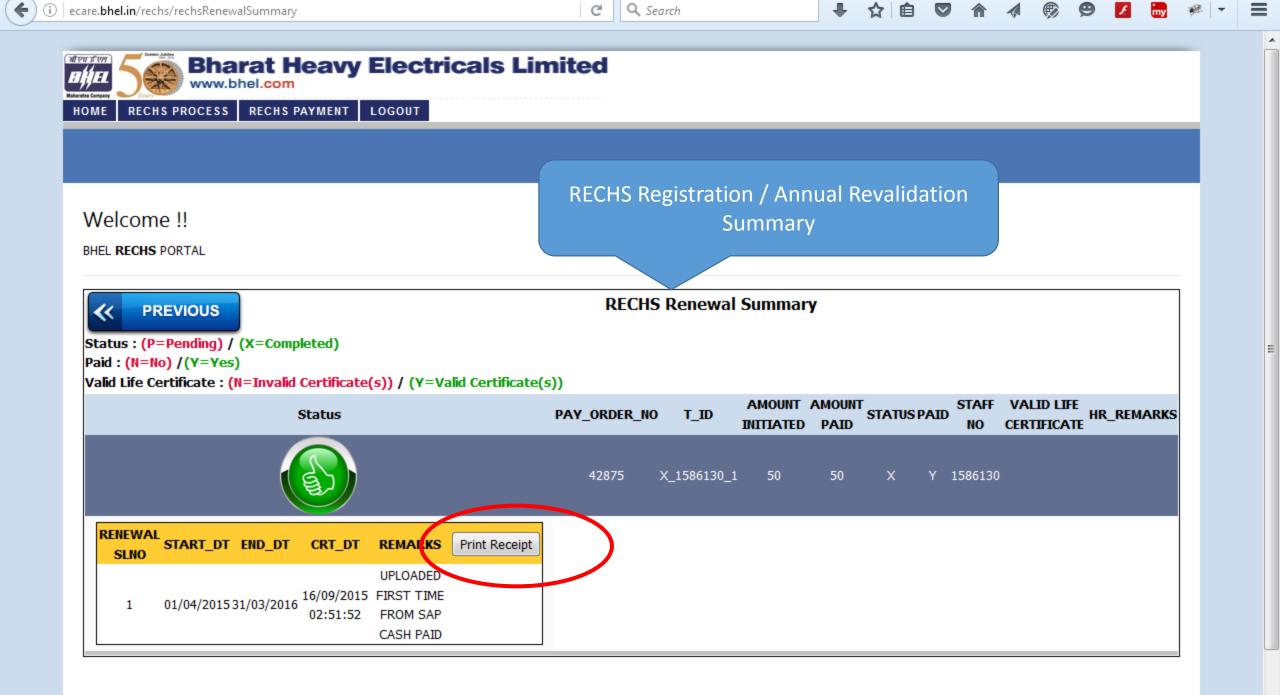

Developed by CSIT, BHEL

**RECHS Membership** Application's Status

Home Screen
For Existing RECHS Members

|                               | RECHS Renewal                  | Receipt (Printed on : 05/04/2016 ) |                   |
|-------------------------------|--------------------------------|------------------------------------|-------------------|
| Staff No.                     | 1586130                        | Employee Name                      | BBahulayan        |
| Date of Birth                 | 23/07/1948                     | Date of Joining                    | 23/03/1973        |
| Date of Separation            | 25/07/2008                     | Reason of Separation               | Normal Retirement |
| Separation Unit               | Boiler Auxiliaries Plant       | Separation Grade / Employee Group  | A9 / Artisan      |
| RECHS Unit                    | BAP, Ranipet                   | Facility Center                    | BAP, Ranipet      |
| RECHS Pay Order No.           | 42875                          | Payment Mode                       | Cash              |
| Beneficiary Type              | Self & Spouse                  | OPD Type                           | FIXED             |
| Payment Details               |                                |                                    |                   |
| Renewal SLNO.                 | Renewal Start Date             | Renewal End Date                   | Paid Amount (INR) |
| 1                             | 01/04/2015                     | 31/03/2016                         | 50 INR            |
| TOTAL PAID AMOUNT (INR) (Payr | ment Received on : 16/09/2015) |                                    | 50 INR            |

Developed by CSIT, BHEL

RECHS Registration /
Annual Renewal
Payment Receipt

ONLINE RECHS RENEWAL

CASH RECHS RENEWAL ADVICE

| * Note : All Fields are Mand                                   | atory    |     |                |                    |                                      |              |    |
|----------------------------------------------------------------|----------|-----|----------------|--------------------|--------------------------------------|--------------|----|
|                                                                |          |     | RECHS Registr  | ation (Cash / Advi | ce)                                  |              |    |
| Staff No. ( <u>Renewal</u> / <u>Summary</u>                    | )        |     | 1586130        |                    | Employee Name                        | BBahulayan   |    |
| Separation Unit                                                |          |     | Boiler Auxilia | ries Plant         | Separation Grade                     | A9           |    |
| RECHS Unit                                                     |          |     | BAP, Ranipet   |                    | Facility Center                      | BAP, Ranipet |    |
| Separation Reason                                              |          |     | Normal Retire  | ement              | Employee Group                       | Artisan      |    |
| RECHS Registration Date (DD/N                                  | MM/YYYY) |     | 01/04/2011     |                    | OPD Types                            | IN-HOUSE     |    |
| Beneficiary Details                                            |          |     |                |                    |                                      |              |    |
| Beneficiary Types                                              |          |     | Self & Spous   | e                  |                                      |              |    |
| Relation                                                       | Name     | DOB | Age            | Gender             | Life Certificate                     |              |    |
| Payment Details                                                |          |     |                |                    |                                      |              |    |
| Payment Types                                                  |          |     | Cash           |                    |                                      |              |    |
| Payment Receipt No.                                            |          |     | X_1586130_     | 1                  | Payment Receipt Date<br>(dd/mm/yyyy) | 16/09/2015   |    |
| A. Membership Fees (01/04/20<br>(Starting From Registration Da | •        |     |                |                    |                                      |              | 10 |
| B. Renewal Fees (01/04/2015<br>(From Registration to the End o |          |     |                |                    |                                      |              | 5  |
| Total Fees (A+B)(INR)                                          |          |     |                |                    |                                      |              | 15 |
|                                                                | _        |     |                |                    | de for the ex-employee.              |              |    |