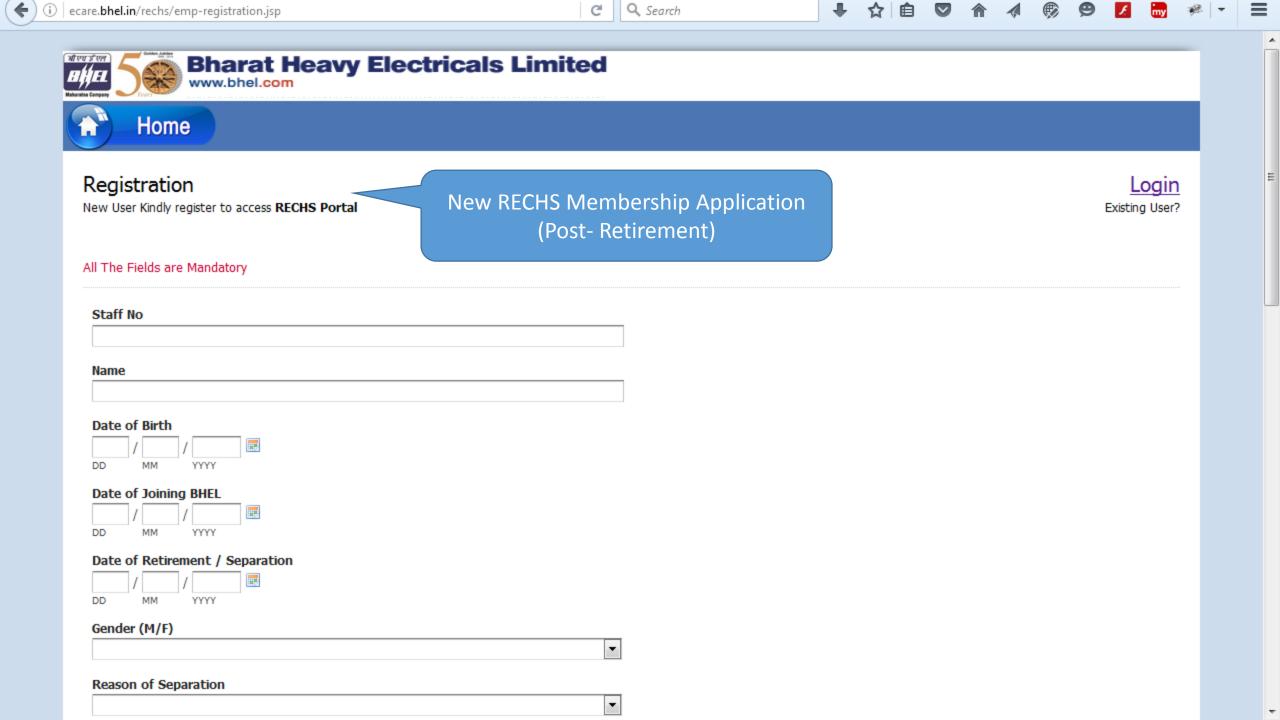

## Ex- Employee Login

Existing User Kindly Login to access RECHS Portal



\* Thank You. Your Application for RECHS Membership has been successfully submitted. You will be informed about further process via email / mobile

| Staff No |        | Please Enter your Staff Number here |
|----------|--------|-------------------------------------|
|          | Search |                                     |

|   | RECHS APPLICATION SUMMARY / STATUS |         |               |              |                     |                    |                |            |                     |               |                                              |          |
|---|------------------------------------|---------|---------------|--------------|---------------------|--------------------|--------------