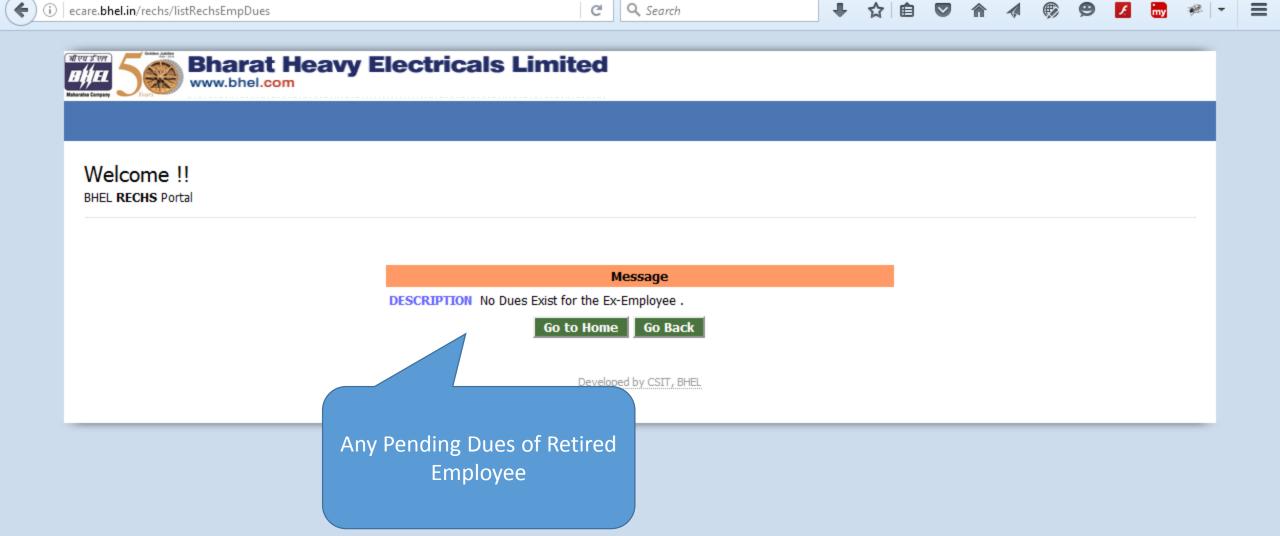

## Ex- Employee Login

Existing User Kindly Login to access RECHS Portal

\* Thank You. Your Application for RECHS Membership has been successfully submitted. You will be informed about further process via email / mobile