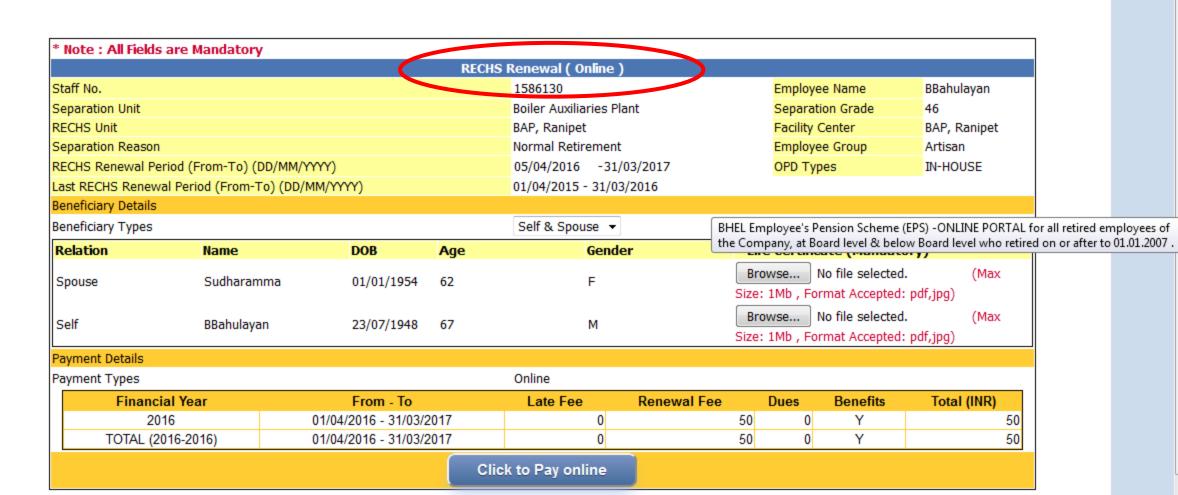

## Welcome !!

BHEL **RECHS** PORTAL

|                              |                           |             |     |                          |                  | o file selected.   | (Max                    |  |
|------------------------------|---------------------------|-------------|-----|--------------------------|------------------|--------------------|-------------------------|--|
| Spouse                       | Sudharamma                | 01/01/1954  | 62  | F                        |                  |                    |                         |  |
| Spouse                       | Sudharamma                | 01/01/1954  | 62  | F                        |                  | mat Accepted: pdf, |                         |  |
|                              |                           | ,,          |     | -                        | Size: 1Mb , Forr | mat Accepted: pdf, | jpg)                    |  |
| -                            |                           |             |     |                          | Size: 1Mb , Forr | mat Accepted: pdf, | jpg)                    |  |
|                              |                           |             |     |                          | Size: 1Mb , Forr | mat Accepted: pdf, | jpg)                    |  |
|                              |                           | ,,          |     | •                        | Size: 1Mb , Forr | mat Accepted: pdf, | jpg)                    |  |
| орошае                       | Judilaramina              | 01/01/1954  | 02  | •                        | Size: 1Mb , Forr | mat Accepted: pdf, | (pq)                    |  |
| Spouse                       | Suanaramma                | 01/01/1954  | 02  | F                        | Size: 1Mh Forr   | mat Accented andf  | ina)                    |  |
| Spouse                       | Sudharamma                | 01/01/1954  | 62  | F                        |                  |                    |                         |  |
| Spouse                       | Sudharamma                | 01/01/1954  | 62  | F                        | Browse           | o file selected.   | (Max                    |  |
|                              | - "                       |             |     | _                        | Browse No        | o file selected.   | (Max                    |  |
|                              |                           |             | _   |                          |                  | - ClII             | /**                     |  |
| relation                     | name                      | DOR         | Age | Gender                   | Life Certificate | •                  |                         |  |
| Relation                     | Name                      | DOB         | Age | Gender                   | Life Certificate |                    |                         |  |
|                              |                           |             |     |                          |                  |                    |                         |  |
| eneficiary Types             |                           |             |     | Self & Spouse ▼          |                  |                    |                         |  |
| eneticiary Details           |                           |             |     |                          |                  |                    |                         |  |
| eneficiary Details           |                           | , ,         |     |                          |                  |                    |                         |  |
| ast RECHS Renewa             | al Period (From-To) (DD/N | IM/YYYY)    |     | 01/04/2015 - 31/03/2016  |                  |                    |                         |  |
|                              |                           | •           |     |                          | OFD Types        |                    | NED ₹                   |  |
| ECUC Donowal Do              | riod (From-To) (DD/MM/Y   | <i>۱</i> ۷۷ |     | 05/04/2016 -31/03/2017   | OPD Types        | ET                 | FIXED ▼                 |  |
| Separation Reason            |                           |             |     | Normal Retirement        | Employee Group   | ) Art              | BAP, Ranipet<br>Artisan |  |
| RECHS Unit                   |                           |             |     | BAP, Ranipet             | Facility Center  | BAI                |                         |  |
| Separation Unit              |                           |             |     |                          |                  |                    | A9                      |  |
|                              | ,                         |             |     | Boiler Auxiliaries Plant | Separation Grad  |                    | ,                       |  |
| Staff No. ( <u>Registrat</u> | tion / Summary)           |             |     | 1586130                  | Employee Name    | e BBa              | hulayan                 |  |